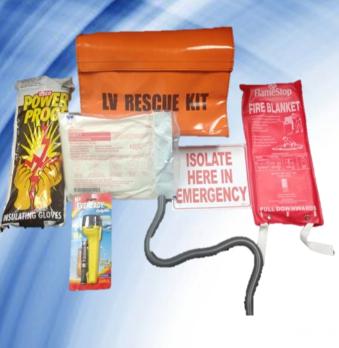

## Wavecom Rescue Kit WCM-RESCUE KIT

Rescue kit carry case

E: sales@wavecom.com.au

Fire blanket

- Complies with Department of Mines and Energy specifications.
- Only high quality components used
- High visibility carry bag– Bright orange.
- Clearly labeled
- Easy to store and transport.

## **SWITCHBOARD RESCUE KIT**

Designed for the rescue workers in live situations. Essential for all personnel working in potentially dangerous locations. The type of equipment you cant afford not to have, but hope you never need.